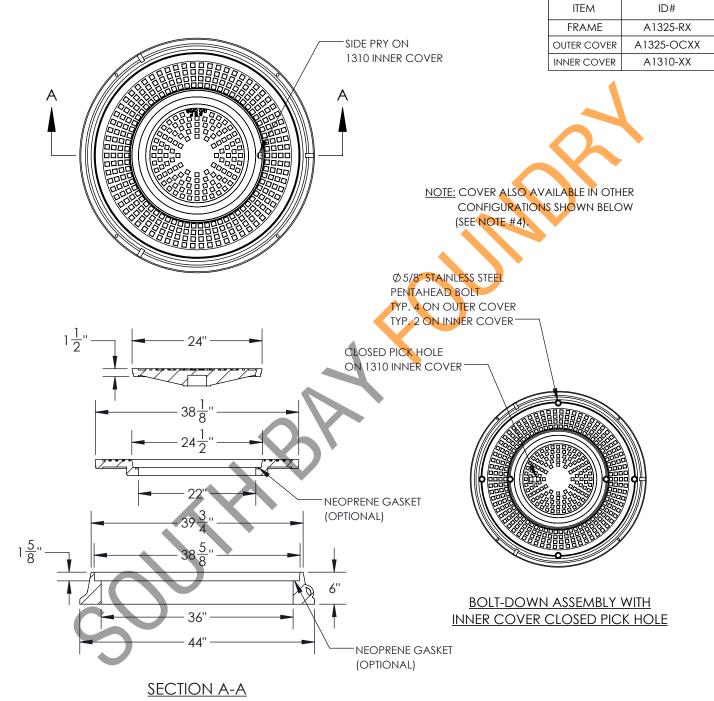

## GENERAL INFORMATION:

- 1) MATERIAL ASTM A48 CLASS 35B.
- 2) FINISH DIPPED IN BLACK BITUMINOUS PAINT.
- 3) LOAD RATING FRAME AND COVERS EXCEED H-20 WHEEL LOADING.
- 4) MULTIPLE COVER FEATURES AVAILABLE, INCLUDING SIDE PRY, PICK HOLE, CLOSED PICK HOLE, BOLT-DOWN, NEOPRENE SEALED, OR ANY COMBINATION THEREOF.
- 5) COVER MARKINGS AVAILABLE FOR "SEWER", "STORM DRAIN", VARIOUS AGENCIES, & OTHERS. CUSTOM MARKINGS AVAILABLE UPON REQUEST.

## SBF 1325/1310

36"/22" MANHOLE FRAME & COVERS

**GENERIC DRAWING** 